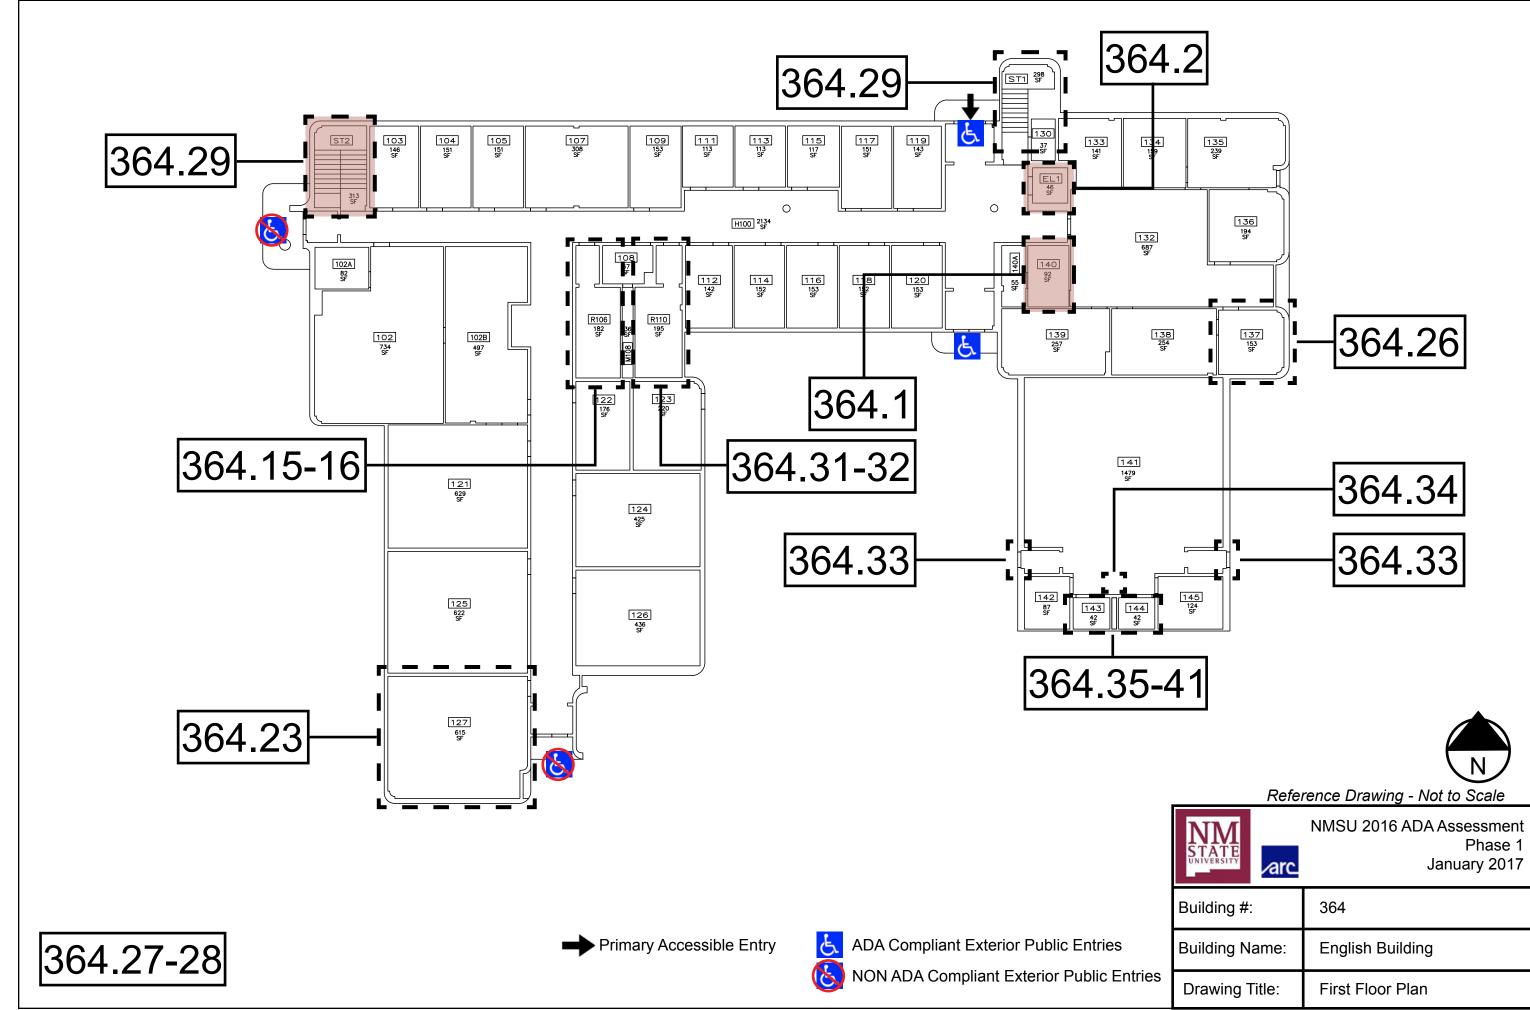

Primary Accessible Entry

|  | NM<br>STATE<br>UNIVERSITY | NMSU 2016 ADA Assessment<br>Phase 1<br>January 2017 |  |  |
|--|---------------------------|-----------------------------------------------------|--|--|
|  | Building #:               | 364                                                 |  |  |
|  | Building Name:            | English Building                                    |  |  |
|  | Drawing Title:            | First Floor Plan                                    |  |  |
|  |                           | APC Project# 21610                                  |  |  |

Primary Accessible Entry

| NM<br>STATE<br>UNIVERSITY | NMSU 2016 ADA Assessment<br>Phase 1<br>January 2017 |  |  |  |
|---------------------------|-----------------------------------------------------|--|--|--|
| Building #:               | 364                                                 |  |  |  |
| Building Name:            | English Building                                    |  |  |  |
| Drawing Title:            | First Floor Plan                                    |  |  |  |
|                           | APC Project# 21610                                  |  |  |  |

Primary Accessible Entry

| NMSU 2016 ADA Assessment Phase 1 January 2017  Building #: 364  Building Name: English Building  Drawing Title: First Floor Plan |                           |                  |
|----------------------------------------------------------------------------------------------------------------------------------|---------------------------|------------------|
| Building Name: English Building                                                                                                  | NM<br>STATE<br>UNIVERSITY |                  |
|                                                                                                                                  | Building #:               | 364              |
| Drawing Title: First Floor Plan                                                                                                  | Building Name:            | English Building |
| APC Project# 21610                                                                                                               | Drawing Title:            |                  |